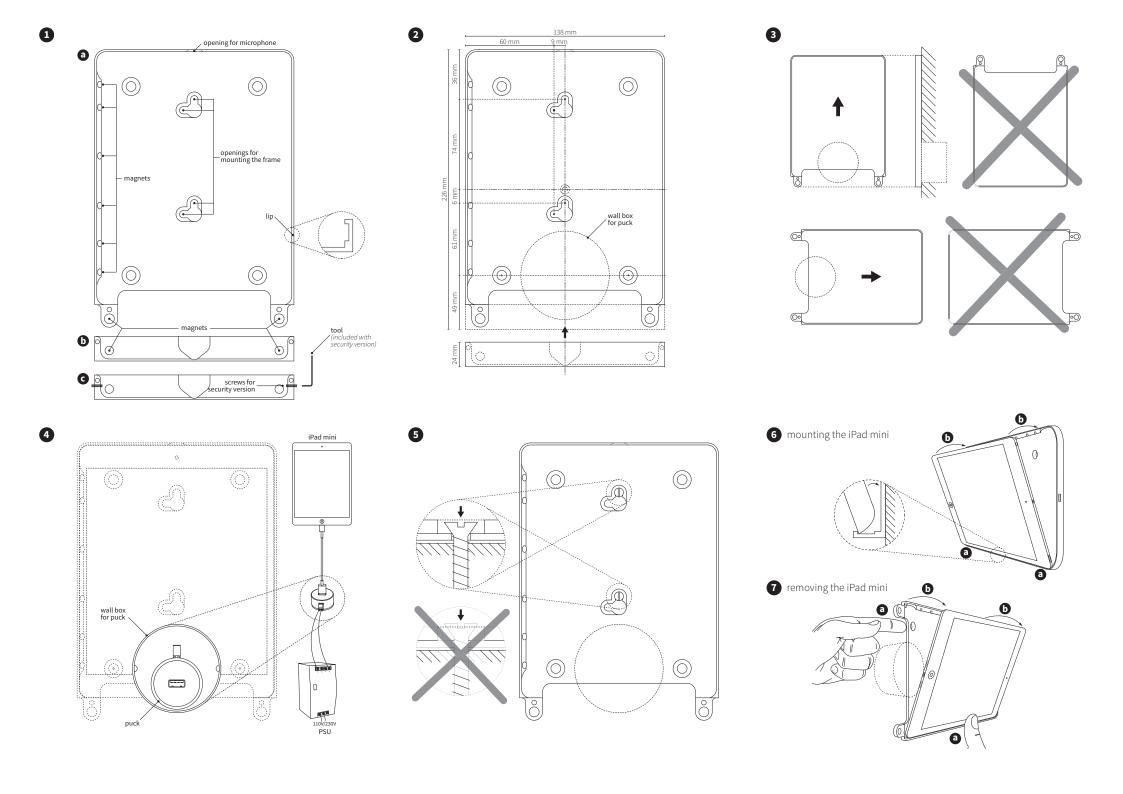

- Identification of the parts
  - a eve frame (product number: 620-xx)
  - eve cover (product number: 621-xx, 622-xx)
  - eve cover security version (product number: 623-xx, 624-xx)
- Positioning of the wall box (not included)

A wall box should be foreseen to install the iPad mini power supply. The puck (not included) is a USB power supply which fits into a 1-gang wall box and uses the standard lightning to USB Cable, supplied with the iPad mini.

The wall box should be installed according to the dimensions on the drawing (2).

Direction of the frame

Direction of the frame
The eve frame can be mounted horizontally or vertically. Please take care to mount the frame in the correct direction according to the drawing (3). Installing the frame in the wrong direction can damage the iPad mini.

- Puck Power supply (not included product number: 610-01) Install the puck into the wall box following the instructions of the puck manual. Connect the standard iPad mini to USB Cable, supplied with the iPad mini, to the puck.

Installing the eve frame
Please use the correct openings of the eve frame and ensure the screws are positioned so that they cannot damage the iPad mini.

- Mounting the iPad mini
  - 1. Plug the power connector into the iPad mini.
  - 2. Place the iPad mini with its side in the small lip.
  - 3. Gently push the iPad mini in the frame so that it is being held by the magnets.
  - 4. Place the eve cover making sure that the cover is not squeezing the power cable.
- Removing the iPad mini
  - 1. Remove the eve cover.
  - 2. Place one finger behind the iPad mini and another one on the iPad mini as shown on the drawing (7).
  - 3. Gently pull the iPad mini out of the frame making sure it can not fall
  - 4. Remove the power connector.