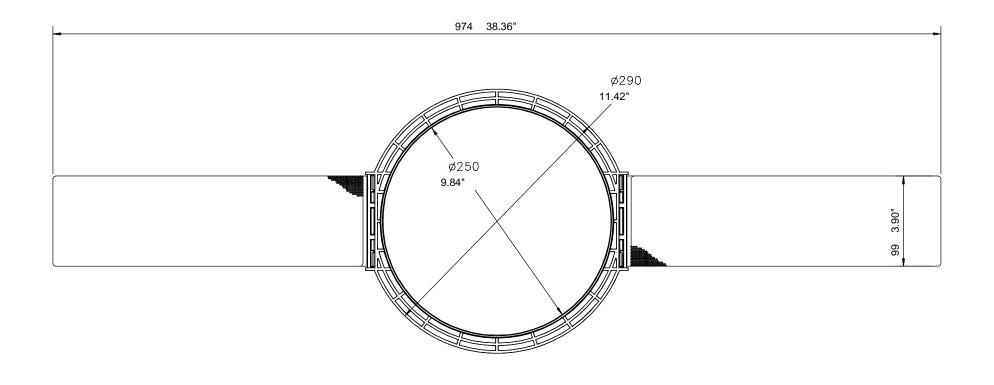

| The Supplier shall e | ensure that the Goods, including associat | ed manufacturing pra | ctises, conform | s, conform in all respects with the requirements of all applicable sta tutes |         |         |          | , orders or re | gulations       |           |         |
|----------------------|-------------------------------------------|----------------------|-----------------|------------------------------------------------------------------------------|---------|---------|----------|----------------|-----------------|-----------|---------|
| $\triangle$          | DIMENSIONS IN mm                          | MATERIAL             |                 |                                                                              |         |         |          | COPYRIGHT      | C 2006          | PARTNO.   |         |
|                      | TOLERANCES                                | N/A                  |                 |                                                                              |         |         |          | DRAWN<br>GMP   | DATE<br>26-1-06 | FP25375   |         |
| DO NOT SCALE         | 0. ± 0.5                                  |                      | 2               | DIMENSION 974 WAS 784                                                        | ECR2236 | 28-3-06 |          | CHECKED / A    | PROVED          | 1120070   |         |
| Delm                 | $0.0 \pm 0.3$<br>$0.00 \pm 0.1$           | FINISH               | ISS             | AMENDMENT                                                                    | ECN NO. | DATE    | APPROVAL |                |                 | DRG. NO.  | ISS     |
| B&W                  | ANGLES ± 0.5°                             | N/A                  | ППП             |                                                                              |         |         |          | SCALE          | 1:2.5           | A7863-1-1 | <u></u> |
|                      | UNLESS OTHERWISE STATED                   |                      |                 | PMK C8 LINE DRAWING                                                          |         |         |          | FULL DRG SIZ   | - A3            | A1003-1-1 | ۷)      |