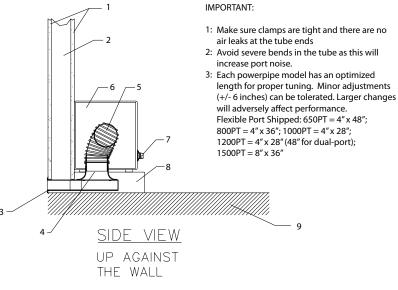

## for 650PTM, 800PTM, 1000PT/M,

Low Frequency Device — Medium Density Fiber

**Material Specs** 

Die-Cast or T6 Aluminum

High Impact Polystyrene

Composite Polyurethane/Vinyl

Construction

1: Dry Wall