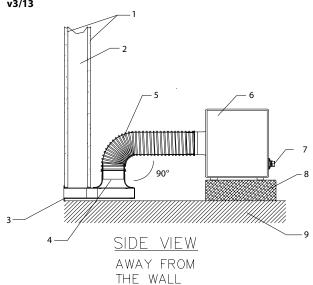

## for 650PTM, 800PTM, 1000PT/M,

Low Frequency Device — Medium Density Fiber

**Material Specs** 

Die-Cast or T6 Aluminum

High Impact Polystyrene

Composite Polyurethane/Vinyl

Construction

1: Dry Wall