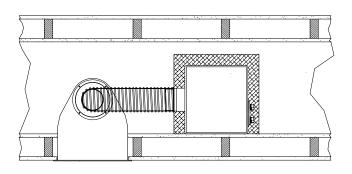

Vertical Stud Adaptor

Flang Adaptor

Input Terminal Pedestal Ground/Floor

Fexible Tuned Port

FRONT\_VIEW LOOKING INTO THE WALL

Material Specs

High Impact Polystyrene High Impact Polystyrene

Composite Polyurethane/Vinyl