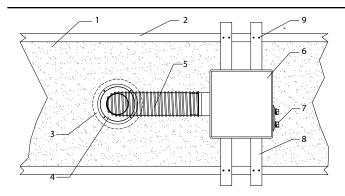

## for 650PTM, 800PTM, 1000PT/M,

Low Frequency Device — Medium Density Fiber

**Material Specs** 

Die-Cast or T6 Aluminum

High Impact Polystyrene

Composite Polyurethane/Vinyl

Construction

1: Dry Wall

Vertical Stud Adaptor

Flang Adaptor

Input Terminal Pedestal Ground/Floor

Fexible Tuned Port

FRONT\_VIEW LOOKING INTO THE WALL

Material Specs

High Impact Polystyrene High Impact Polystyrene

Composite Polyurethane/Vinyl