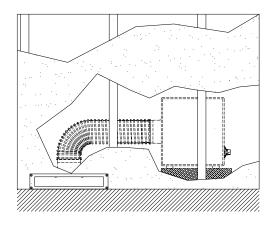

TOP VIEW LOOKING DOWN TO THE WALL

CEILING MOUNT WITH STRAPS

LOOKING DOWN FROM CEILING

- 1: Dry Wall
- ceiling Joists
- Trim Ring/Grille
- Flang Adaptor
- 5: Fexible Tuned Port
- Low Frequency Device Medium Density Fiber
- Input Terminal Mounting Straps
- Mounting Hardware