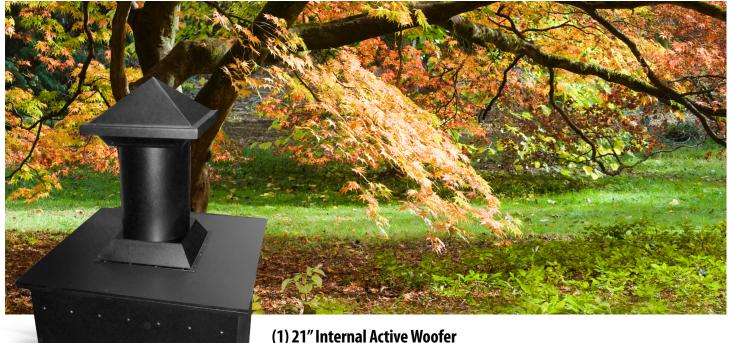

## **ST21-4** SUBTERRANEAN SERIES

21" SUBTERRANEAN SUBWOOFER

The ST21-4, a 21" subterranean subwoofer was developed for high SPL bass output outdoor applications. It features a powerful 21" transducer for maximum excursion and SPL. The ST21-4 can be directly driven by an M1000 subwoofer amp which produces 70V of output, or 1000W+ at the 40hm rating. However, at 1000W, wire loss needs to be considered and calculated as with any other 4 ohm wire run. In all applications, the ST21-4should be bi-amped.

Also, the ST21-4 is quite heavy. Four eyebolts are located on the top to allow the subwoofer to be lowered into the ground.

Size 24 h x 24 w x 24 d (in) 610 h x 610 w x 610 d (mm)

Freq Response 18-120Hz±3dB

Impedance 4 ohms

Sensitivity 91dB 2.83V /1m Power req. 500 - 1000 watts

Woofer (1) 21" (534mm) Aluminum

**Enclosure Aluminum** 