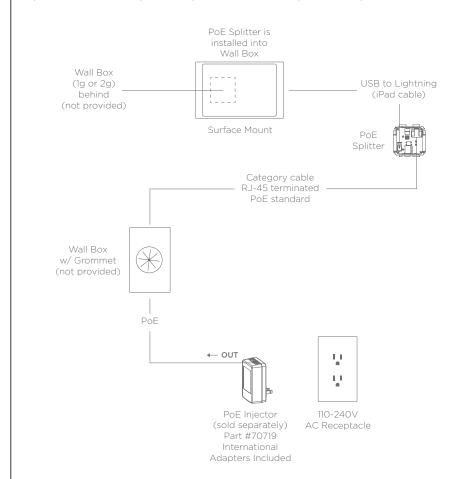

## **Receptacle Power**

Wall Box & Grommet

Required Surface Mount System Components: (Bezel, PoE Splitter, PoE Injector)