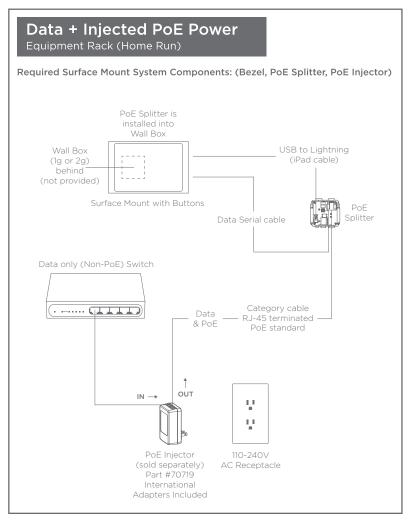

## **Receptacle Power**

Wall Box & Grommet

Required Surface Mount System Components: (Bezel, PoE Splitter, PoE Injector)