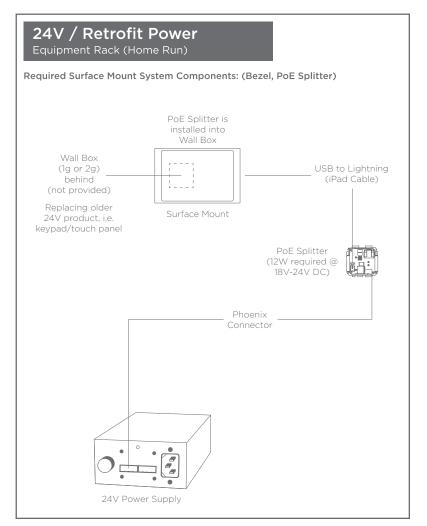

## **PoE Power**

Equipment Rack (Home Run)

Required Surface Mount System Components: (Bezel, PoE Splitter)