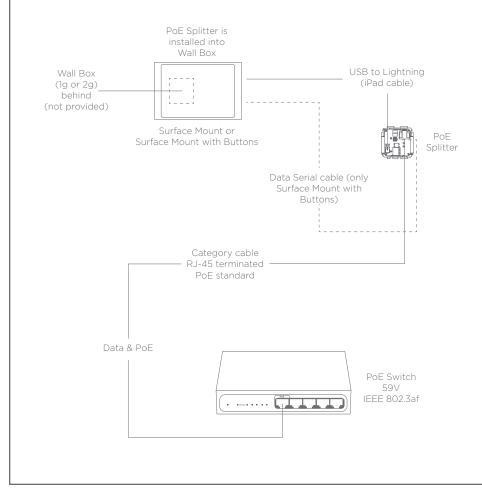

## **PoE Power**

Equipment Rack (Home Run)

Required Surface Mount System Components: (Bezel, PoE Splitter)