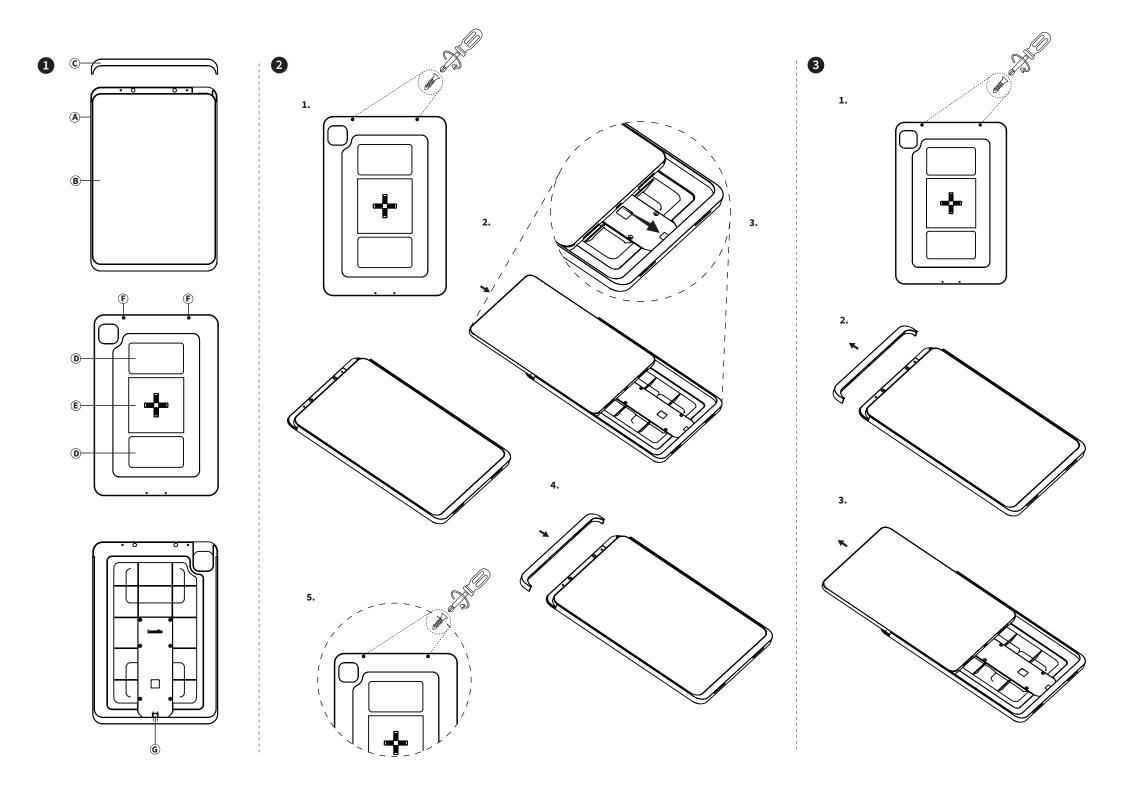

# 1 Identification of the parts Eve Plus Air 11" (0123-xx)

- A Eve Plus Air sleeve
- B iPad (not included)
- C Cover
- **D** Softy grip
- E Plus connector
- **F** Screws
- **G** USB-C connector

### 2 Mounting the iPad

- 1. Unmount the screws on the back of the sleeve and slide off the cover.
- Place Eve Plus Air sleeve on a flat surface with the soft grip facing downwards.
   Gently slide in the iPad. Never apply too much force and keep the iPad aligned with the sleeve.
  - Make sure the iPad stays flush with the frame.
- 3. Gently slide de USB-C connector in de iPad.
- 4. Gently reattach the cover by sliding it into position
- 5. Lock using the screws.

Make sure to follow the steps above in the right order as a wrong installation can damage the frame.

### 3 Removing the iPad

- 1. Remove the screws holding the cover and slide off the cover from the frame.
- Place the Eve Plus on a flat surface, with the soft grips facing downwards.
- Gently slide out the iPad keeping it aligned with the sleeve. Never apply too much force or pull the iPad up or down while sliding.
   Make sure the iPad stays flush with the sleeve until removed.